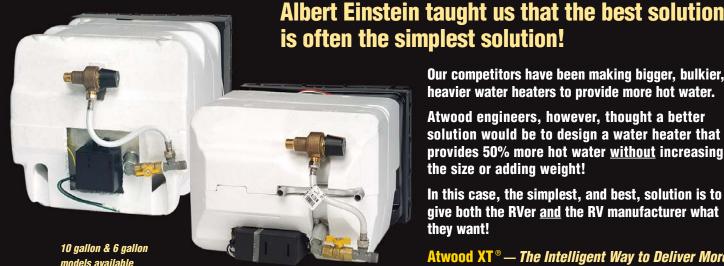

## Atwood XT® Water Heaters—The Intelligent Way to Deliver More Hot Water!

is often the simplest solution!

Our competitors have been making bigger, bulkier, heavier water heaters to provide more hot water.

Atwood engineers, however, thought a better solution would be to design a water heater that provides 50% more hot water without increasing the size or adding weight!

In this case, the simplest, and best, solution is to give both the RVer and the RV manufacturer what

—A comparable 16-Gallon water heater would weigh about 50 pounds more with the weight of 6 gallons of water and the additional material needed to build a larger water heater than the 10-gallon XT. The Atwood XT® uses Exothermal Technology to provide the equivalence of 16-Gallons of hot water while maintaining the same weight as the best-selling, popular Atwood Water Heaters the industry has grown accustomed to. A comparable 9-gallon water heater would weigh about 25 pounds more than the 6-gallon XT.