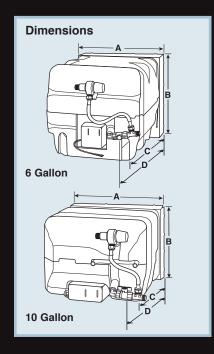

Atwood XT® — The Intelligent Way to Deliver **More Hot Water!** 

| ATWOOD XT WATER HEATER DIMENSIONS              |                                             |                                                                                                                                                                                                                                                                                                                                                                                                                                                                                                                                                                                                                                                                                                                                                                                                                                                                                                                                                                                                                                                                                                                                                                                                                                                                                                                                                                                                                                                                                                                                                                                                                                                                                                                                                                                                                                                                                                                                                                                                                                                                                                                              |                   |              |       |               |  |
|------------------------------------------------|---------------------------------------------|------------------------------------------------------------------------------------------------------------------------------------------------------------------------------------------------------------------------------------------------------------------------------------------------------------------------------------------------------------------------------------------------------------------------------------------------------------------------------------------------------------------------------------------------------------------------------------------------------------------------------------------------------------------------------------------------------------------------------------------------------------------------------------------------------------------------------------------------------------------------------------------------------------------------------------------------------------------------------------------------------------------------------------------------------------------------------------------------------------------------------------------------------------------------------------------------------------------------------------------------------------------------------------------------------------------------------------------------------------------------------------------------------------------------------------------------------------------------------------------------------------------------------------------------------------------------------------------------------------------------------------------------------------------------------------------------------------------------------------------------------------------------------------------------------------------------------------------------------------------------------------------------------------------------------------------------------------------------------------------------------------------------------------------------------------------------------------------------------------------------------|-------------------|--------------|-------|---------------|--|
| Α                                              |                                             | В                                                                                                                                                                                                                                                                                                                                                                                                                                                                                                                                                                                                                                                                                                                                                                                                                                                                                                                                                                                                                                                                                                                                                                                                                                                                                                                                                                                                                                                                                                                                                                                                                                                                                                                                                                                                                                                                                                                                                                                                                                                                                                                            |                   | С            |       | D             |  |
| mm                                             | in.                                         | mm                                                                                                                                                                                                                                                                                                                                                                                                                                                                                                                                                                                                                                                                                                                                                                                                                                                                                                                                                                                                                                                                                                                                                                                                                                                                                                                                                                                                                                                                                                                                                                                                                                                                                                                                                                                                                                                                                                                                                                                                                                                                                                                           | in.               | mm           | in.   | m             |  |
| 10 GALLON                                      |                                             |                                                                                                                                                                                                                                                                                                                                                                                                                                                                                                                                                                                                                                                                                                                                                                                                                                                                                                                                                                                                                                                                                                                                                                                                                                                                                                                                                                                                                                                                                                                                                                                                                                                                                                                                                                                                                                                                                                                                                                                                                                                                                                                              |                   |              |       |               |  |
| 406.4                                          | 15.5                                        | 393.7                                                                                                                                                                                                                                                                                                                                                                                                                                                                                                                                                                                                                                                                                                                                                                                                                                                                                                                                                                                                                                                                                                                                                                                                                                                                                                                                                                                                                                                                                                                                                                                                                                                                                                                                                                                                                                                                                                                                                                                                                                                                                                                        | 19.7              | 500.4        | 21.75 | 552.          |  |
| ON                                             |                                             |                                                                                                                                                                                                                                                                                                                                                                                                                                                                                                                                                                                                                                                                                                                                                                                                                                                                                                                                                                                                                                                                                                                                                                                                                                                                                                                                                                                                                                                                                                                                                                                                                                                                                                                                                                                                                                                                                                                                                                                                                                                                                                                              |                   |              |       |               |  |
| 406.4                                          | 12.5                                        | 317.5                                                                                                                                                                                                                                                                                                                                                                                                                                                                                                                                                                                                                                                                                                                                                                                                                                                                                                                                                                                                                                                                                                                                                                                                                                                                                                                                                                                                                                                                                                                                                                                                                                                                                                                                                                                                                                                                                                                                                                                                                                                                                                                        | 16.5              | 419.1        | 19.5  | 495.3         |  |
| ATWOOD XT WATER HEATER SHIPPING SPECIFICATIONS |                                             |                                                                                                                                                                                                                                                                                                                                                                                                                                                                                                                                                                                                                                                                                                                                                                                                                                                                                                                                                                                                                                                                                                                                                                                                                                                                                                                                                                                                                                                                                                                                                                                                                                                                                                                                                                                                                                                                                                                                                                                                                                                                                                                              |                   |              |       |               |  |
| Shipping Wt.                                   |                                             | Carton Depth                                                                                                                                                                                                                                                                                                                                                                                                                                                                                                                                                                                                                                                                                                                                                                                                                                                                                                                                                                                                                                                                                                                                                                                                                                                                                                                                                                                                                                                                                                                                                                                                                                                                                                                                                                                                                                                                                                                                                                                                                                                                                                                 |                   | Carton Width |       | Carton Height |  |
| kg                                             | in.                                         | mm                                                                                                                                                                                                                                                                                                                                                                                                                                                                                                                                                                                                                                                                                                                                                                                                                                                                                                                                                                                                                                                                                                                                                                                                                                                                                                                                                                                                                                                                                                                                                                                                                                                                                                                                                                                                                                                                                                                                                                                                                                                                                                                           | in.               | kg           | in.   | mm            |  |
| 10 GALLON                                      |                                             |                                                                                                                                                                                                                                                                                                                                                                                                                                                                                                                                                                                                                                                                                                                                                                                                                                                                                                                                                                                                                                                                                                                                                                                                                                                                                                                                                                                                                                                                                                                                                                                                                                                                                                                                                                                                                                                                                                                                                                                                                                                                                                                              |                   |              |       |               |  |
| 14.5                                           | 20.5                                        | 520.7                                                                                                                                                                                                                                                                                                                                                                                                                                                                                                                                                                                                                                                                                                                                                                                                                                                                                                                                                                                                                                                                                                                                                                                                                                                                                                                                                                                                                                                                                                                                                                                                                                                                                                                                                                                                                                                                                                                                                                                                                                                                                                                        | 20.25             | 514.35       | 22.75 | 577.85        |  |
|                                                | 6 GALLON                                    |                                                                                                                                                                                                                                                                                                                                                                                                                                                                                                                                                                                                                                                                                                                                                                                                                                                                                                                                                                                                                                                                                                                                                                                                                                                                                                                                                                                                                                                                                                                                                                                                                                                                                                                                                                                                                                                                                                                                                                                                                                                                                                                              |                   |              |       |               |  |
| ON                                             |                                             |                                                                                                                                                                                                                                                                                                                                                                                                                                                                                                                                                                                                                                                                                                                                                                                                                                                                                                                                                                                                                                                                                                                                                                                                                                                                                                                                                                                                                                                                                                                                                                                                                                                                                                                                                                                                                                                                                                                                                                                                                                                                                                                              |                   |              |       |               |  |
| ֡                                              | mm 406.4  DN 406.4  D XT W  ng Wt.  kg  LON | Marcol   M | B   mm   in.   mm | B            | B     | B   C   D   D |  |