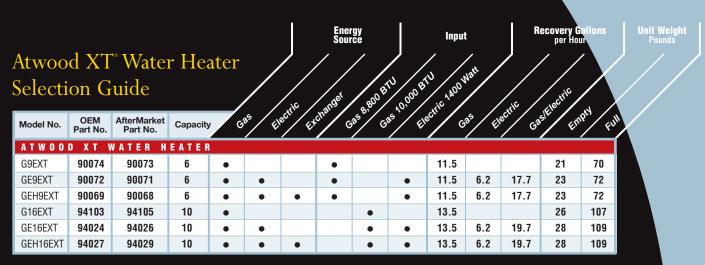

Atwood XT® — The Intelligent Way to Deliver **More Hot Water!** 

| ATWOOD XT WATER HEATER DIMENSIONS              |                                             |                                                                                                                                                                                                                                                                                                                                                                                                                                                                                                                                                                                                                                                                                                                                                                                                                                                                                                                                                                                                                                                                                                                                                                                                                                                                                                                                                                                                                                                                                                                                                                                                                                                                                                                                                                                                                                                                                                                                                                                                                                                                                                                              |                   |              |       |               |  |
|------------------------------------------------|---------------------------------------------|------------------------------------------------------------------------------------------------------------------------------------------------------------------------------------------------------------------------------------------------------------------------------------------------------------------------------------------------------------------------------------------------------------------------------------------------------------------------------------------------------------------------------------------------------------------------------------------------------------------------------------------------------------------------------------------------------------------------------------------------------------------------------------------------------------------------------------------------------------------------------------------------------------------------------------------------------------------------------------------------------------------------------------------------------------------------------------------------------------------------------------------------------------------------------------------------------------------------------------------------------------------------------------------------------------------------------------------------------------------------------------------------------------------------------------------------------------------------------------------------------------------------------------------------------------------------------------------------------------------------------------------------------------------------------------------------------------------------------------------------------------------------------------------------------------------------------------------------------------------------------------------------------------------------------------------------------------------------------------------------------------------------------------------------------------------------------------------------------------------------------|-------------------|--------------|-------|---------------|--|
| Α                                              |                                             | В                                                                                                                                                                                                                                                                                                                                                                                                                                                                                                                                                                                                                                                                                                                                                                                                                                                                                                                                                                                                                                                                                                                                                                                                                                                                                                                                                                                                                                                                                                                                                                                                                                                                                                                                                                                                                                                                                                                                                                                                                                                                                                                            |                   | С            |       | D             |  |
| mm                                             | in.                                         | mm                                                                                                                                                                                                                                                                                                                                                                                                                                                                                                                                                                                                                                                                                                                                                                                                                                                                                                                                                                                                                                                                                                                                                                                                                                                                                                                                                                                                                                                                                                                                                                                                                                                                                                                                                                                                                                                                                                                                                                                                                                                                                                                           | in.               | mm           | in.   | m             |  |
| 10 GALLON                                      |                                             |                                                                                                                                                                                                                                                                                                                                                                                                                                                                                                                                                                                                                                                                                                                                                                                                                                                                                                                                                                                                                                                                                                                                                                                                                                                                                                                                                                                                                                                                                                                                                                                                                                                                                                                                                                                                                                                                                                                                                                                                                                                                                                                              |                   |              |       |               |  |
| 406.4                                          | 15.5                                        | 393.7                                                                                                                                                                                                                                                                                                                                                                                                                                                                                                                                                                                                                                                                                                                                                                                                                                                                                                                                                                                                                                                                                                                                                                                                                                                                                                                                                                                                                                                                                                                                                                                                                                                                                                                                                                                                                                                                                                                                                                                                                                                                                                                        | 19.7              | 500.4        | 21.75 | 552.          |  |
| ON                                             |                                             |                                                                                                                                                                                                                                                                                                                                                                                                                                                                                                                                                                                                                                                                                                                                                                                                                                                                                                                                                                                                                                                                                                                                                                                                                                                                                                                                                                                                                                                                                                                                                                                                                                                                                                                                                                                                                                                                                                                                                                                                                                                                                                                              |                   |              |       |               |  |
| 406.4                                          | 12.5                                        | 317.5                                                                                                                                                                                                                                                                                                                                                                                                                                                                                                                                                                                                                                                                                                                                                                                                                                                                                                                                                                                                                                                                                                                                                                                                                                                                                                                                                                                                                                                                                                                                                                                                                                                                                                                                                                                                                                                                                                                                                                                                                                                                                                                        | 16.5              | 419.1        | 19.5  | 495.3         |  |
| ATWOOD XT WATER HEATER SHIPPING SPECIFICATIONS |                                             |                                                                                                                                                                                                                                                                                                                                                                                                                                                                                                                                                                                                                                                                                                                                                                                                                                                                                                                                                                                                                                                                                                                                                                                                                                                                                                                                                                                                                                                                                                                                                                                                                                                                                                                                                                                                                                                                                                                                                                                                                                                                                                                              |                   |              |       |               |  |
| Shipping Wt.                                   |                                             | Carton Depth                                                                                                                                                                                                                                                                                                                                                                                                                                                                                                                                                                                                                                                                                                                                                                                                                                                                                                                                                                                                                                                                                                                                                                                                                                                                                                                                                                                                                                                                                                                                                                                                                                                                                                                                                                                                                                                                                                                                                                                                                                                                                                                 |                   | Carton Width |       | Carton Height |  |
| kg                                             | in.                                         | mm                                                                                                                                                                                                                                                                                                                                                                                                                                                                                                                                                                                                                                                                                                                                                                                                                                                                                                                                                                                                                                                                                                                                                                                                                                                                                                                                                                                                                                                                                                                                                                                                                                                                                                                                                                                                                                                                                                                                                                                                                                                                                                                           | in.               | kg           | in.   | mm            |  |
| 10 GALLON                                      |                                             |                                                                                                                                                                                                                                                                                                                                                                                                                                                                                                                                                                                                                                                                                                                                                                                                                                                                                                                                                                                                                                                                                                                                                                                                                                                                                                                                                                                                                                                                                                                                                                                                                                                                                                                                                                                                                                                                                                                                                                                                                                                                                                                              |                   |              |       |               |  |
| 14.5                                           | 20.5                                        | 520.7                                                                                                                                                                                                                                                                                                                                                                                                                                                                                                                                                                                                                                                                                                                                                                                                                                                                                                                                                                                                                                                                                                                                                                                                                                                                                                                                                                                                                                                                                                                                                                                                                                                                                                                                                                                                                                                                                                                                                                                                                                                                                                                        | 20.25             | 514.35       | 22.75 | 577.85        |  |
|                                                | 6 GALLON                                    |                                                                                                                                                                                                                                                                                                                                                                                                                                                                                                                                                                                                                                                                                                                                                                                                                                                                                                                                                                                                                                                                                                                                                                                                                                                                                                                                                                                                                                                                                                                                                                                                                                                                                                                                                                                                                                                                                                                                                                                                                                                                                                                              |                   |              |       |               |  |
| ON                                             |                                             |                                                                                                                                                                                                                                                                                                                                                                                                                                                                                                                                                                                                                                                                                                                                                                                                                                                                                                                                                                                                                                                                                                                                                                                                                                                                                                                                                                                                                                                                                                                                                                                                                                                                                                                                                                                                                                                                                                                                                                                                                                                                                                                              |                   |              |       |               |  |
| ֡                                              | mm 406.4  DN 406.4  D XT W  ng Wt.  kg  LON | Marcol   M | B   mm   in.   mm | B            | B     | B   C   D   D |  |